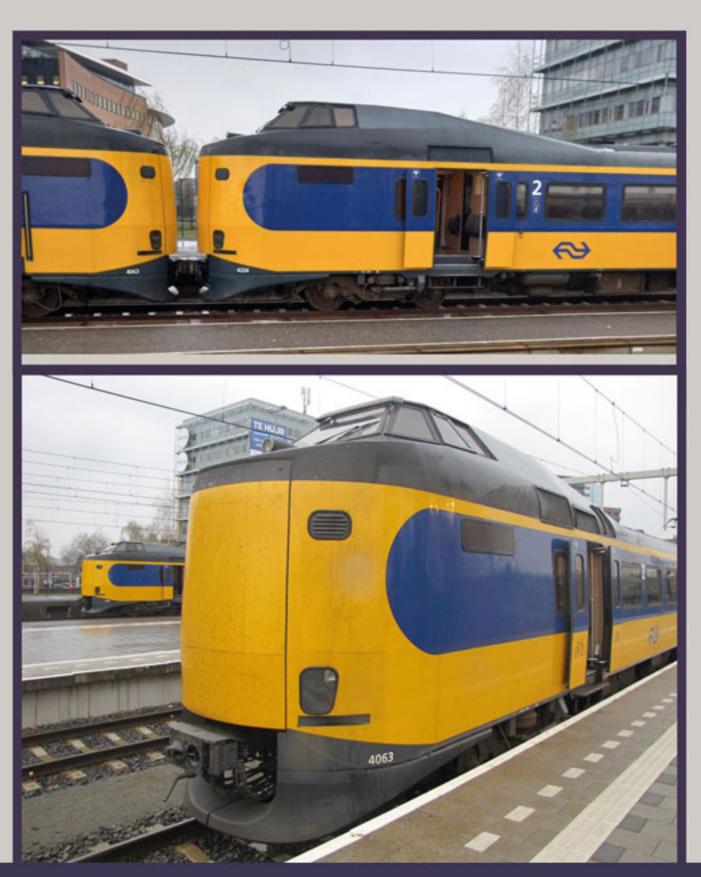

## NS ICM Koploper in super kwaliteit!!!

#### Geschiedenis

In de jaren 70/80/90 van de vorige eeuw schafte de NS 144 intercity treinstellen aan, die uitgevoerd zijn met doorloopkoppen (94 driedelige treinstellen en 50 vierdelige treinstellen). In 1994 zijn de ICM treinstellen voorzien van baanruimer. Tussen 2006 en 2011 zijn de treinstellen gereviseerd. De treinstellen zijn bij deze revisie o.a. van airconditioning, een reizigersinformatiesysteem en nieuwe ramen voorzien. Tevens werden de doorloopkoppen buiten bedrijf gesteld. De ICM treinstellen zijn in het gehele land aan te treffen. De ICM treinstellen zijn in het verleden regelmatig van reclame voorzien. Exact-Train zal ook de reclame varianten gaan realiseren.

#### Technisch perfecte uitvoering van ICM treinstellen bij Exact-Train

Exact-Train heeft in samenwerking met MCK en Dekas een eigen aandrijving ontwikkeld die zich al jaren heeft bewezen. Deze aandrijving is geruisloos, zodat het geluidmodule goed tot zijn recht komt. In tegenstelling tot aandrijvingen met hoge geluidsproductie heeft de Exact-Train stille aandrijving een lange levensduur! De ICM treinstellen zullen daarnaast bijzonder langzaam kunnen rijden. De Exact-Train aandrijving staat eenzaam aan de top en wordt in China geproduceerd door de fabriek die aandrijvingen van de hoogste kwaliteit levert! Ook m.b.t. de digitale techniek en sound gaan we voor de hoogste standaard met vele (geluids)functies! MFX-techniek met en zonder sound is voor wisselstroom ook onze standaard. De treinstellen worden met veel (metaal)details uitgevoerd. De standaard van Exact-Train om alles degelijk uit te voeren is ook nu weer van toepassing. Treinstellen zullen van verlichting worden voorzien en door een boogstraal R1 moeiteloos lopen. Kortom: Exact-Train wilt met de ICM treinstellen de hoogste standaard op motor-aangedreven treinen gaan