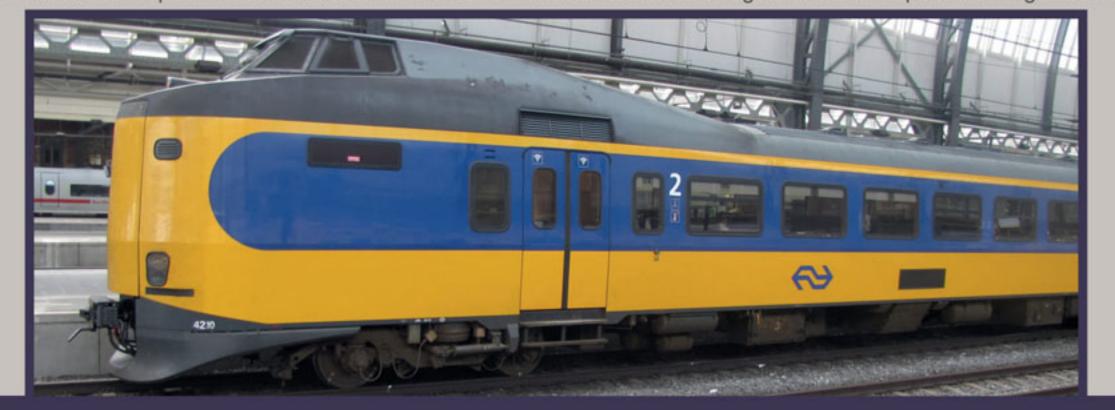

## NS ICM Koploper in super kwaliteit!!!

#### Geschiedenis

In de jaren 70/80/90 van de vorige eeuw schafte de NS 144 intercity treinstellen aan, die uitgevoerd zijn met doorloopkoppen (94 driedelige treinstellen en 50 vierdelige treinstellen). In 1994 zijn de ICM treinstellen voorzien van baanruimer. Tussen 2006 en 2011 zijn de treinstellen gereviseerd. De treinstellen zijn bij deze revisie o.a. van airconditioning, een reizigersinformatiesysteem en nieuwe ramen voorzien. Tevens werden de doorloopkoppen buiten bedrijf gesteld. De ICM treinstellen zijn in het gehele land aan te treffen. De ICM treinstellen zijn in het verleden regelmatig van reclame voorzien. Exact-Train zal ook de reclame varianten gaan realiseren.

#### Technisch perfecte uitvoering van ICM treinstellen bij Exact-Train

Exact-Train heeft in samenwerking met MCK en Dekas een eigen aandrijving ontwikkeld die zich al jaren heeft bewezen. Deze aandrijving is geruisloos, zodat het geluidmodule goed tot zijn recht komt. In tegenstelling tot aandrijvingen met hoge geluidsproductie heeft de Exact-Train stille aandrijving een lange levensduur! De ICM treinstellen zullen daarnaast bijzonder langzaam kunnen rijden. De Exact-Train aandrijving staat eenzaam aan de top en wordt in China geproduceerd door de fabriek die aandrijvingen van de hoogste kwaliteit levert! Ook m.b.t. de digitale techniek en sound gaan we voor de hoogste standaard met vele (geluids)functies! MFX-techniek met en zonder sound is voor wisselstroom ook onze standaard. De treinstellen worden met veel (metaal)details uitgevoerd. De standaard van Exact-Train om alles degelijk uit te voeren is ook nu weer van toepassing. Treinstellen zullen van verlichting worden voorzien en door een boogstraal R1 moeiteloos lopen. Kortom: Exact-Train wilt met de ICM treinstellen de hoogste standaard op motor-aangedreven treinen gaan